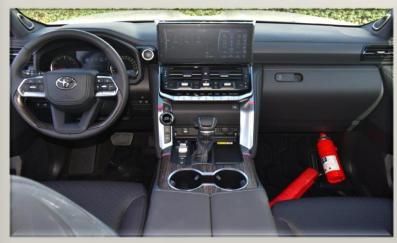

INTERIOR FEATURES
FOUR-ZONE AIR CONDITION
PREMIUM LEATHER SEATS
WALNUT WOOD GRAIN PACKAGE
LEATHER AND WOOD STEERING
WHEEL

WHEEL 7" OPITRON METER WITH MULTI **INFORMATION DISPLAY** DRIVER AND PASSENGER **POWERED SEATS ELECTRIC PARKING BRAKE WITH BRAKE HOLD** REMOTE ENGINE STARTER FRONT AND SECOND ROW DRIVER **SEAT - MEMORY FUNCTION** THIRD ROW POWERED SEATS **WIRELESS CHARGER TONNEAU COVER 12.3" SCREEN 14 JBL SPEAKERS** APPLE PLAY AND ANDROID AUTO 11" REAR SEAT ENTERTAINMENT

## GALLERY