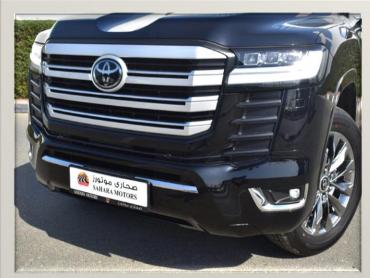

**EXTERIOR FEATURES 20" ALLOY WHEELS SUNROOF INTEGRATED ROOF RAILS DOOR MIRRORS-**POWERED/RETRACTABLE/REVERS **E AUTOTILT** LED HEADLAMPS WITH DRLS & LED FRONT FOG LAMPS **AUTO HEADLIGHT LEVELLING** FRONT & REAR BUMBERS WITH **AERO KIT + PLATING POWERED BACK DOOR HEADLIGHT CLEANERS ROOF SPOILER** 