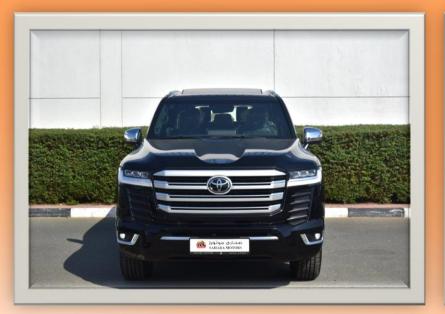

**EXTERIOR FEATURES 20" ALLOY WHEELS SUNROOF INTEGRATED ROOF RAILS DOOR MIRRORS-**POWERED/RETRACTABLE/REVERS **E AUTOTILT** LED HEADLAMPS WITH DRLS & LED FRONT FOG LAMPS **AUTO HEADLIGHT LEVELLING** FRONT & REAR BUMBERS WITH **AERO KIT + PLATING POWERED BACK DOOR HEADLIGHT CLEANERS ROOF SPOILER** 

2023 TOYOTA LAND CRUISER PRADO VX
DIESEL AT

**SAFETY FEATURES ANTILOCK BRAKING SYSTEM(ABS), BRAKE ASSIST(BA) DUAL FRONT AND KNEE AIRBAGS SIDE AND CURTAIN AIRBAGS REAR VIEW CAMERA WITH** WASHER CRAWL CONTROL **E-CALL: EMERGENCY CALL SYSTEM** FRONT, REAR AND CENTRE DIFFERENTIAL LOCK **DYNAMIC RADAR CRUISE** CONTROL LANE DEPARTURE ALERT(LDA)+ **STEERING VIBRATION AUTO HIGH BEAM** PRE COLLISION SYSTEM(PCS) **ADAPTIVE HIGH BEAM SYSTEM** 