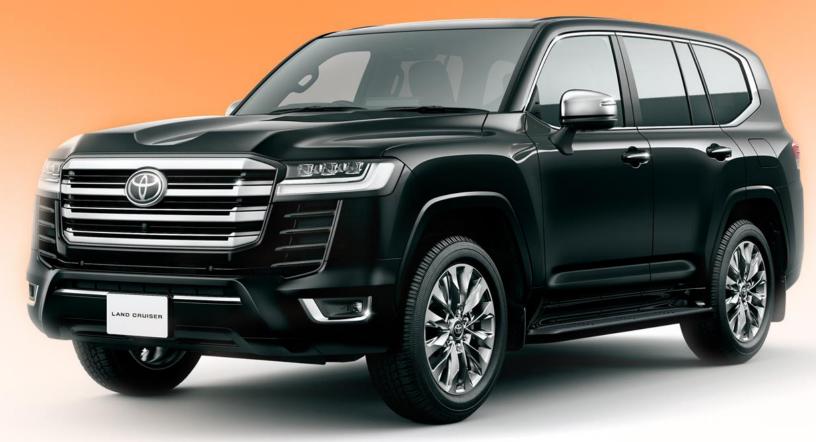

## 2023 MODEL TOYOTA LAND CRUISER VXR V6 4.OL PETROL 7 SEATER AUTOMATIC

2023 TOYOTA LAND CRUISER PRADO VX 2.8
DIESEL AT

**TECHNICAL FEATURES MODEL CODE – GRJ300L -GNTVKV** ENGINE 4.0L, 1GR-FE, V6 -**EURO 4** OUTPUT (HP/RPM) -271/5600 TORQUE (NM/RPM) -385/4400 TRANSMISSION - 6 SPEED **AUTOMATIC** TERRAIN - 4X4 **TYRE SIZE - 265/55 R20 DIMENSIONS (L 5,145 X W** 1,980 X H 1,890) **FUEL TANK CAPACITY - 110** LITRES **SEATING CAPACITY - 7 FUEL EFFICIENCY (KM/L) –** 9.4 GROSS WEIGHT (KG) – 3,120