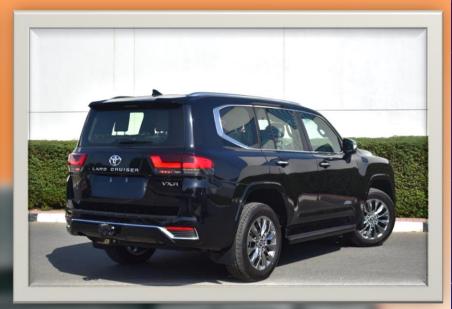

**EXTERIOR FEATURES 20" ALLOY WHEELS SUNROOF INTEGRATED ROOF RAILS DOOR MIRRORS-**POWERED/RETRACTABLE/REVERS **E AUTOTILT** LED HEADLAMPS WITH DRLS & LED FRONT FOG LAMPS **AUTO HEADLIGHT LEVELLING** FRONT & REAR BUMBERS WITH **AERO KIT + PLATING POWERED BACK DOOR HEADLIGHT CLEANERS ROOF SPOILER** 