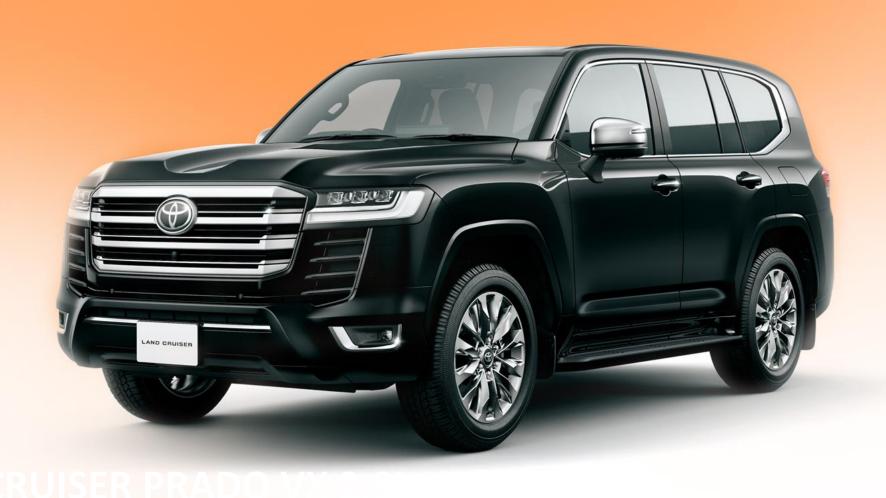

## 2023 MODEL TOYOTA LAND CRUISER VXR V6 4.OL PETROL 7 SEATER AUTOMATIC

2023 TOYOTA LAND CRUISER PRADO VX 2.8
DIESEL AT

**TECHNICAL FEATURES MODEL CODE – GRJ300L -GNTVKV** ENGINE 4.0L, 1GR-FE, V6 -**EURO 4** OUTPUT (HP/RPM) -271/5600 TORQUE (NM/RPM) -385/4400 TRANSMISSION - 6 SPEED **AUTOMATIC** TERRAIN - 4X4 **TYRE SIZE - 265/55 R20 DIMENSIONS (L 5,145 X W** 1,980 X H 1,890) **FUEL TANK CAPACITY - 110** LITRES **SEATING CAPACITY - 7 FUEL EFFICIENCY (KM/L) –** 9.4 GROSS WEIGHT (KG) – 3,120

INTERIOR FEATURES
FOUR-ZONE AIR CONDITION
PREMIUM LEATHER SEATS
WALNUT WOOD GRAIN PACKAGE
LEATHER AND WOOD STEERING
WHEEL

WHEEL 7" OPITRON METER WITH MULTI **INFORMATION DISPLAY** DRIVER AND PASSENGER **POWERED SEATS ELECTRIC PARKING BRAKE WITH BRAKE HOLD** REMOTE ENGINE STARTER FRONT AND SECOND ROW DRIVER **SEAT - MEMORY FUNCTION** THIRD ROW POWERED SEATS **WIRELESS CHARGER TONNEAU COVER 12.3" SCREEN 14 JBL SPEAKERS** APPLE PLAY AND ANDROID AUTO 11" REAR SEAT ENTERTAINMENT

**EXTERIOR FEATURES 20" ALLOY WHEELS SUNROOF INTEGRATED ROOF RAILS DOOR MIRRORS-**POWERED/RETRACTABLE/REVERS **E AUTOTILT** LED HEADLAMPS WITH DRLS & LED FRONT FOG LAMPS **AUTO HEADLIGHT LEVELLING** FRONT & REAR BUMBERS WITH **AERO KIT + PLATING POWERED BACK DOOR HEADLIGHT CLEANERS ROOF SPOILER** 

2023 TOYOTA LAND CRUISER PRADO VX
DIESEL AT

**SAFETY FEATURES ANTILOCK BRAKING SYSTEM(ABS), BRAKE ASSIST(BA) DUAL FRONT AND KNEE AIRBAGS SIDE AND CURTAIN AIRBAGS REAR VIEW CAMERA WITH** WASHER CRAWL CONTROL **E-CALL: EMERGENCY CALL SYSTEM** FRONT, REAR AND CENTRE DIFFERENTIAL LOCK **DYNAMIC RADAR CRUISE** CONTROL LANE DEPARTURE ALERT(LDA)+ **STEERING VIBRATION AUTO HIGH BEAM** PRE COLLISION SYSTEM(PCS) **ADAPTIVE HIGH BEAM SYSTEM** 