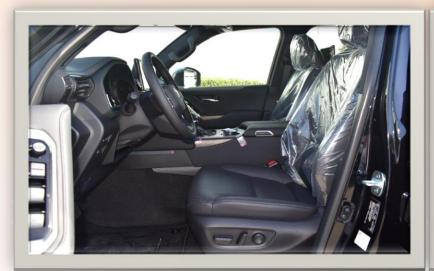

INTERIOR FEATURES
FOUR-ZONE AIR CONDITION
PREMIUM LEATHER SEATS
WALNUT WOOD GRAIN PACKAGE
LEATHER AND WOOD STEERING
WHEEL

WHEEL 7" OPITRON METER WITH MULTI **INFORMATION DISPLAY** DRIVER AND PASSENGER **POWERED SEATS ELECTRIC PARKING BRAKE WITH BRAKE HOLD** REMOTE ENGINE STARTER FRONT AND SECOND ROW DRIVER **SEAT - MEMORY FUNCTION** THIRD ROW POWERED SEATS **WIRELESS CHARGER TONNEAU COVER 12.3" SCREEN 14 JBL SPEAKERS** APPLE PLAY AND ANDROID AUTO 11" REAR SEAT ENTERTAINMENT

## GALLERY